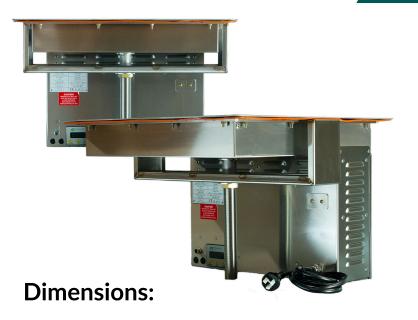

## Greenplate Inbench Electric BBQ

Cooking Surface: 410mm x 410mm

Overall Plate: 540mm x 540mm

Cut Out Size: 490mm x 490mm

Weight: 42kg\*

## **Key Features:**

- Red & Green LED Push Button Lighting
- Duplex Stainless-Steel
- Adjustable Cooking Temp 50°C to 400°C
- Audible On/ Off Tones
- 6 Second Hold-to-Start Child Safety Feature
- Digital Temp Display & Cycle Counter

## **Electrical Information:**

Power Supply: 200/230VAC | 50/60Hz

**Self-Selecting** 

Element: 1800Watts 7.8Amps

ESO Approval #: SAA172029

Patent #: 761137

Conformant to AS/NZS 60335.1-2011 + A1 Standards for General Electrical Appliance Safety.