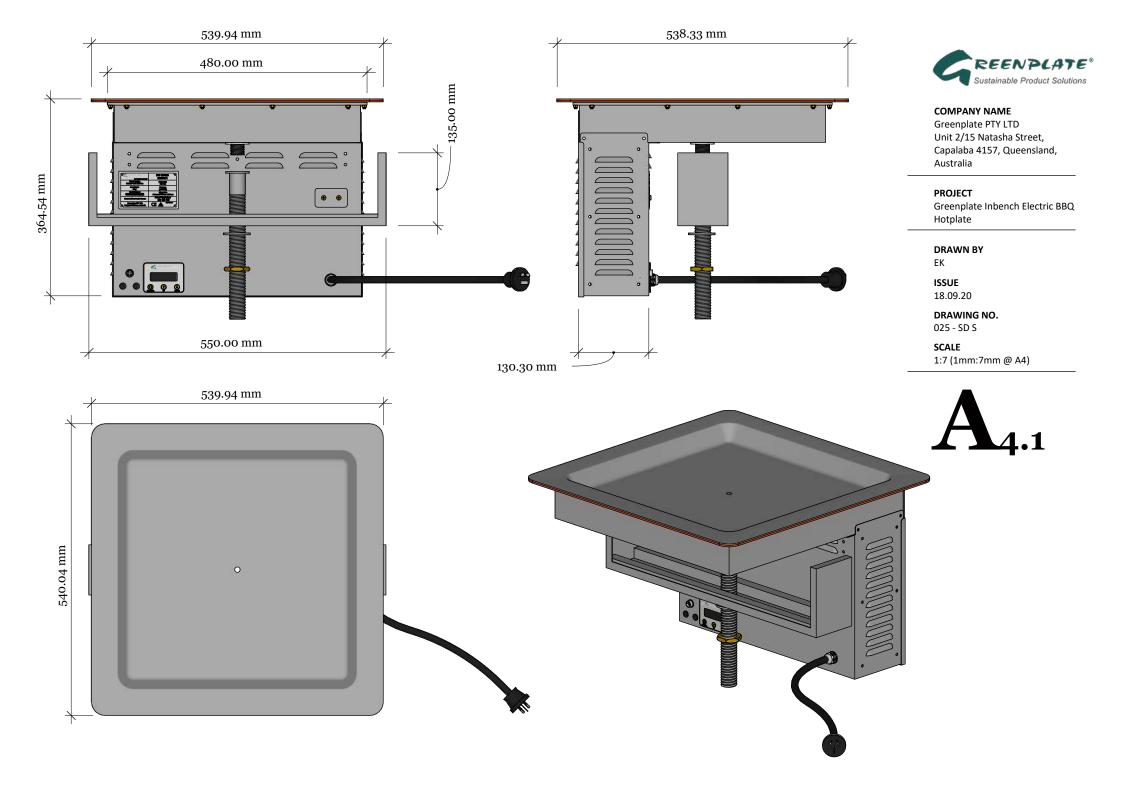

## Greenplate Inbench Electric BBQ

Cooking Surface: 410mm x 410mm

Overall Plate: 540mm x 540mm

Cut Out Size: 490mm x 490mm

Weight: 42kg\*

## **Electrical Information:**

Power Supply: 200/230VAC | 50/60Hz

**Self-Selecting** 

Element: 1800Watts 7.8Amps

ESO Approval #: SAA172029

Patent #: 761137

Conformant to AS/NZS 60335.1-2011 + A1 Standards for General Electrical Appliance Safety.

1.5m Electrical Lead

All Electrical work must be carried out by appropriate Electrical Licensed Personnel.

A: Unit 2/15 Natasha Street Capalaba QLD 4157

**P**: 07 3245 3008 **F**: 07 3245 3009

E: info@greenplate.com.au W: www.greenplate.com.au