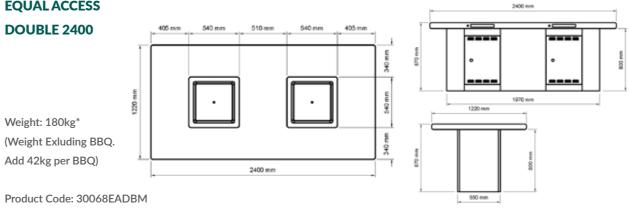

#### **EQUAL ACCESS**

DOUBLE 2400

Weight: 180kg\*

Add 42kg per BBQ)

Product Code: 30068EADBM

**GREENPLATE** Sustainable Product Solutions

Equal Access Electric BBQ Cabinet Range

"