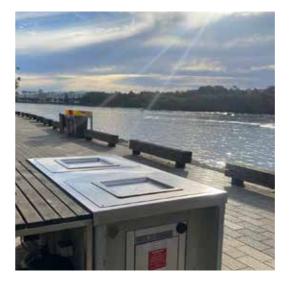

### INBENCH ELECTRIC BBQ UNIT

Experience the pinnacle of energy-efficient cooking with the Greenplate Inbench Electric BBQ. Setting a premium standard in the marketplace, our patented heating design not only delivers unmatched cooking performance but also achieves substantial ongoing energy savings compared to other electric BBQ products.

#### **Premium Stainless Steel Hot Plate**

Crafted from a single pressed sheet of Stainless Steel, our Hot Plate ensures durability and maintains a sleek appearance even after extensive use.