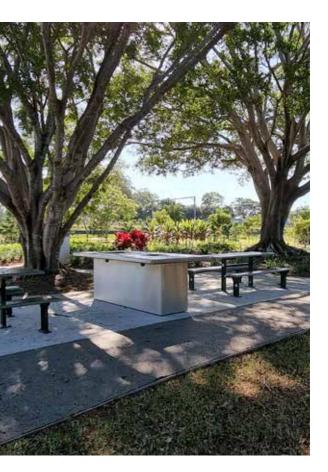

### MATILDA ELECTRIC BBQ CABINET RANGE

The Greenplate Matilda Barbecue Cabinet Range is the epitome of simplicity and seamless integration into any environment. With a focus on providing durability for public open spaces or community areas, Matilda stands as a versatile choice.

#### **Streamlined Design, Seamless Blend**

Our Matilda Barbecue Cabinets are thoughtfully designed to seamlessly blend into any setting, offering an understated yet functional solution. The generous preparation area surrounding the hotplate ensures convenience while maintaining strength and durability for public spaces.