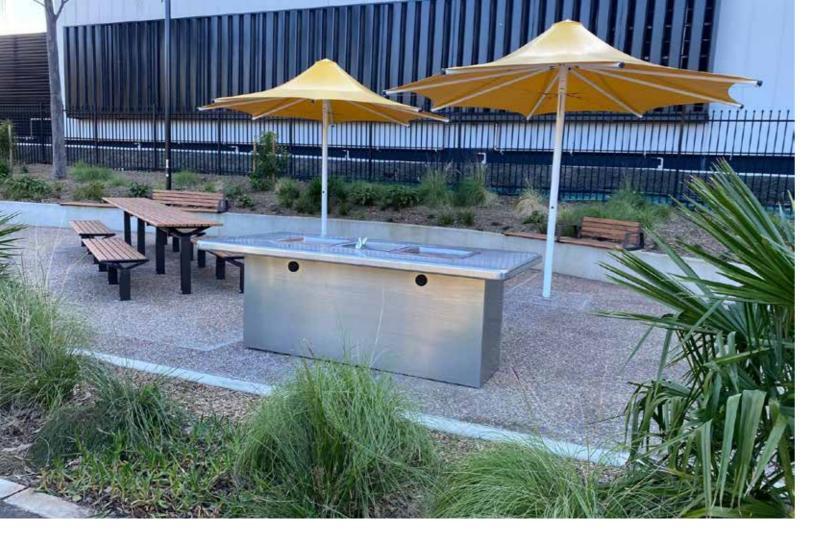

### MATILDA ELECTRIC BBQ CABINET RANGE

The Greenplate Matilda Barbecue Cabinet Range is the epitome of simplicity and seamless integration into any environment. With a focus on providing durability for public open spaces or community areas, Matilda stands as a versatile choice.

#### **Streamlined Design, Seamless Blend**

Our Matilda Barbecue Cabinets are thoughtfully designed to seamlessly blend into any setting, offering an understated yet functional solution. The generous preparation area surrounding the hotplate ensures convenience while maintaining strength and durability for public spaces.

#### Premium Stainless-Steel Craftsmanship

Crafted with meticulous attention to detail, every Matilda Cabinet boasts a quality all Stainless Steel construction. This robust design guarantees a premium cooking solution tailored to meet the diverse requirements of public spaces.

#### **Inclusive Accessibility**

Matilda Cabinets are thoughtfully designed to meet DDA Standards for access and mobility. This commitment to inclusivity extends to our successful partial disability certification, reinforcing our dedication to accessibility.