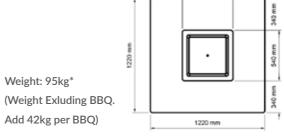

ich Ele

## EQUAL ACCESS ELECTRIC BBQ CABINETRANGE

#### **KEY FEATURES**

- Blue & White LED Push Button Lighting
- Premium 2mm 316 Stainless-Steel Substructure & • **Bench Top Construction**
- Versatile Configurations
- **Equipped with Greenplate's Patented Inbench** Electric Barbecues
- DDA Certification and 360° Accessibility

#### WARRANTY

- **Electrical Components 2 Years** •
- Heating Element 5 Years
- All Stainless Steel Components Lifetime (Includes BBQ, Substructure and Bench Top -

**Conditions Apply)** 







### **Optional BBQ & Bench Accesories**

#### **STAINLESS STEEL SINKS**

**HINGED BBQ COVER** 

#### **BAFFLE TYPE FAT BIN**



#### **ABOVE BENCH HOUSING**







### Equal Access Electric BBQ Cabinet Range

539 m#

#### **EQUAL ACCESS**

#### SINGLE

Weight: 95kg\*



Product Code: 30068EAS

#### **EQUAL ACCESS**

| Weight: 140kg*<br>(Weight Exluding BBQ.<br>Add 42kg per BBQ) | DOUBLE 2100           | -       | 365 mm | 540 mm<br>290 mm | 5.      | 540 mm | 385 m |
|--------------------------------------------------------------|-----------------------|---------|--------|------------------|---------|--------|-------|
| 2100 mm                                                      | (Weight Exluding BBQ. | 1220 mm |        |                  | 2100 mm |        |       |

Product Code: 30068EADBS

#### **EQUAL ACCESS**

DOUBLE 2400

Weight: 180kg\*

Add 42kg per BBQ)



Product Code: 30068EADBM

**GREENPLATE** Sustainable Product Solutions





Equal Access Electric BBQ Cabinet Range

"

The Ultimate Eco-Friendly and Economical Public Outdoor Cooking Solu