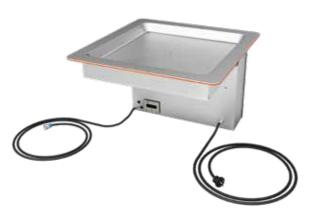

### INBENCH ELECTRIC BBQ UNIT

Experience the pinnacle of energy-efficient cooking with the Greenplate Inbench Electric BBQ. Setting a premium standard in the marketplace, our patented heating design not only delivers unmatched cooking performance but also achieves substantial ongoing energy savings compared to other electric BBQ products.

#### **Innovative Heating Element**

Our Inbench BBQ features a patented, energy-efficient 1.8Kw heating element, guaranteeing an exceptional cooking experience whilst conserving energy.

#### **Premium Stainless Steel Hot Plate**

Crafted from a single pressed sheet of Stainless Steel, our Hot Plate ensures durability and maintains a sleek appearance even after extensive use.

#### Efficient Voltage Conversion

Our Inbench Electric BBQ efficiently converts 240 volts mains power to a safer 24 volts at the hotplate using a transformer. This not only enhances the performance of the heating element but allows for increased product reliability.

#### **Versatile Installation Options**

The Greenplate Inbench Electric BBQ seamlessly integrates into our entire range of cabinets, making it a versatile choice for your outdoor cooking needs. Additionally, it can be retrofitted into existing or custom enclosures, ensuring flexibility not matter your outcome.

#### **Comprehensive Accessory Range**

Complement your Inbench BBQ with our range of accessories, including lids, above bench housings, wind shroud and more, to enhance your outdoor cooking experience.