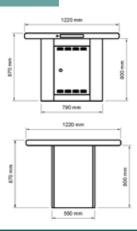

G**







### Equal Access Electric BBQ Cabinet Range

539 m#

#### **EQUAL ACCESS**

#### SINGLE

Weight: 95kg\*



Product Code: 30068EAS

#### **EQUAL ACCESS**

| Weight: 140kg*<br>(Weight Exluding BBQ.<br>Add 42kg per BBQ) | DOUBLE 2100           | -       | 365 mm | 540 mm<br>290 mm | 5.      | 540 mm | 385 m |
|--------------------------------------------------------------|-----------------------|---------|--------|------------------|---------|--------|-------|
| 2100 mm                                                      | (Weight Exluding BBQ. | 1220 mm |        |                  | 2100 mm |        |       |

Product Code: 30068EADBS

#### **EQUAL ACCESS**

DOUBLE 2400

Weight: 180kg\*

Add 42kg per BBQ)



Product Code: 30068EADBM

**GREENPLATE** Sustainable Product Solutions





Equal Access Electric BBQ Cabinet Range

"

The Ultimate Eco-Friendly and Economical Public Outdoor Cooking Solution

### ECO ELECTRIC BBQ CABINET RANGE

Welcome to the latest addition to our product lineup: the Eco Single and Eco Double Cabinets by Greenplate. As with all our offerings, the Eco series combines eco-friendliness with affordability, making public outdoor cooking accessible to everyone.

#### **KEY FEATURES**

#### Sleek Design, Effortless Integration

The Eco Single and Double offer a sleek and modern design that complements any outdoor space. The adjustable leveling feet ensure stability and allow for surfaces that are not level.

#### **Superior Material Construction**

Crafted from Magnesium Aluminium Alloy Coated Steel and Stainless Steel, our Eco Bench cabinets are