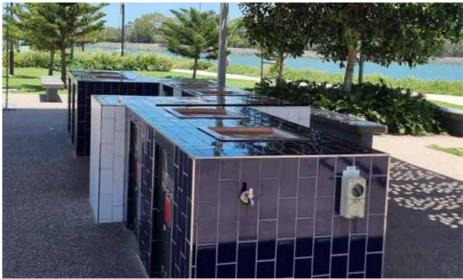

### INBENCH ELECTRIC BBQ UNIT

Experience the pinnacle of energy-efficient cooking with the Greenplate Inbench Electric BBQ. Setting a premium standard in the marketplace, our patented heating design not only delivers unmatched cooking performance but also achieves substantial ongoing energy savings compared to other electric BBQ products.

### MATILDA ELECTRIC BBQ CABINET RANGE

The Greenplate Matilda Barbecue Cabinet Range is the epitome of simplicity and seamless integration into any environment. With a focus on providing durability for public open spaces or community areas, Matilda stands as a versatile choice.

#### **Streamlined Design, Seamless Blend**

Our Matilda Barbecue Cabinets are thoughtfully designed to seamlessly blend into any setting, offering an understated yet functional solution. The generous preparation area surrounding the hotplate ensures convenience while maintaining strength and durability for public spaces.