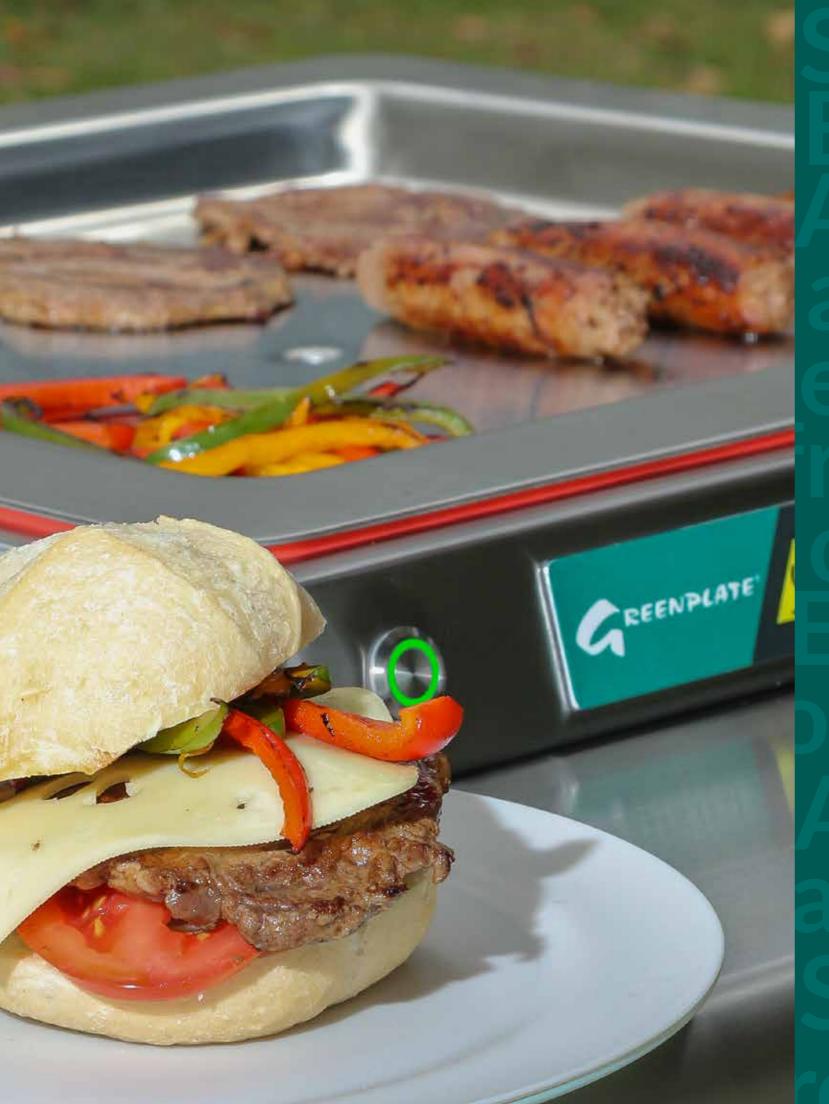

### INBENCH ELECTRIC BBQ UNIT

Experience the pinnacle of energy-efficient cooking with the Greenplate Inbench Electric BBQ. Setting a premium standard in the marketplace, our patented heating design not only delivers unmatched cooking performance but also achieves substantial ongoing energy savings compared to other electric BBQ products.

#### **Innovative Heating Element**

Our Inbench BBQ features a patented, energy-efficient 1.8Kw heating element, guaranteeing an exceptional cooking experience whilst conserving energy.

#### **Premium Stainless Steel Hot Plate**

Crafted from a single pressed sheet of Stainless Steel, our Hot Plate ensures durability and maintains a sleek appearance even after extensive use.