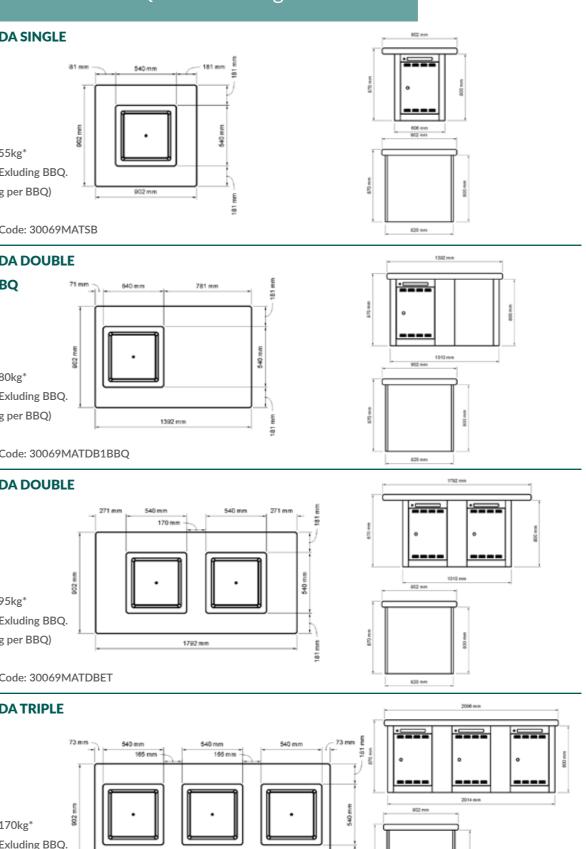

### Matilda Electric BBQ Cabinet Range

**MATILDA SINGLE** 

Weight: 55kg\* (Weight Exluding BBQ. Add 42kg per BBQ)

Product Code: 30069MATSB

#### **MATILDA DOUBLE**

**ONE BBQ** 

820 mm

Product Code: 30069MATDB1BBQ

#### MATILDA DOUBLE

Product Code: 30069MATDBET

#### **MATILDA TRIPLE**

Product Code: 30069MATTPL

Matilda Electric BBQ Cabinet Range

Designed with a commitment to inclusivity and accessibility, the Greenplate Equal Access BBQ Cabinet Range sets a premium standard for public cooking solutions. This range is specially crafted to cater to the needs of individuals with disabilities, making it ideal for outdoor and coastal locations with its robust 2mm 316 Stainless Steel design.