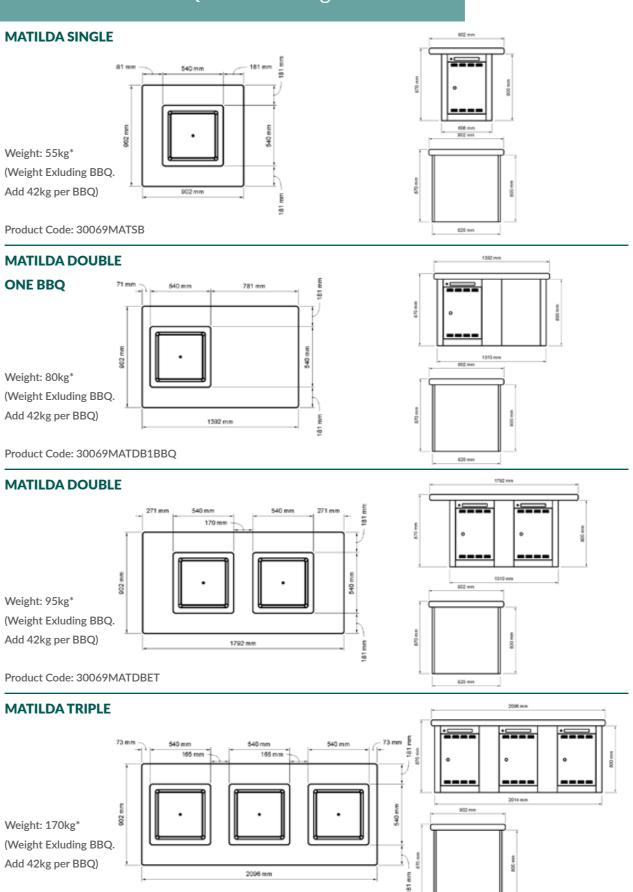

### Matilda Electric BBQ Cabinet Range

**MATILDA SINGLE** 

Weight: 55kg\* (Weight Exluding BBQ. Add 42kg per BBQ)

Product Code: 30069MATSB

#### **MATILDA DOUBLE**

**ONE BBQ** 

820 mm

Product Code: 30069MATDB1BBQ

#### MATILDA DOUBLE

Product Code: 30069MATDBET

#### **MATILDA TRIPLE**

Product Code: 30069MATTPL

Matilda Electric BBQ Cabinet Range

Designed with a commitment to inclusivity and accessibility, the Greenplate Equal Access BBQ Cabinet Range sets a premium standard for public cooking solutions. This range is specially crafted to cater to the needs of individuals with disabilities, making it ideal for outdoor and coastal locations with its robust 2mm 316 Stainless Steel design.