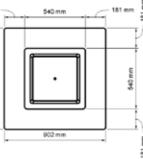

### Matilda Electric BBQ Cabinet Range

**MATILDA SINGLE** 

Weight: 55kg\* (Weight Exluding BBQ. Add 42kg per BBQ)

Product Code: 30069MATSB