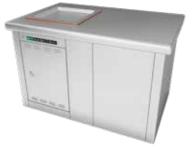

### MATILDA ELECTRIC BBQ CABINET RANGE

The Greenplate Matilda Barbecue Cabinet Range is the epitome of simplicity and seamless integration into any environment. With a focus on providing durability for public open spaces or community areas, Matilda stands as a versatile choice.

#### **Streamlined Design, Seamless Blend**

Our Matilda Barbecue Cabinets are thoughtfully designed to seamlessly blend into any setting, offering an understated yet functional solution. The generous preparation area surrounding the hotplate ensures convenience while maintaining strength and durability for public spaces.

#### Versatile Configurations

The Greenplate Matilda BBQ Cabinet Range offers versatility with several configurations, including single, double and triple barbecue combinations. We also provide provisions for sinks and other accessories, catering to a range of cooking needs.