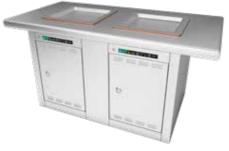

#### **MATILDA TRIPLE**

Product Code: 30069MATTPL

Matilda Electric BBQ Cabinet Range

Designed with a commitment to inclusivity and accessibility, the Greenplate Equal Access BBQ Cabinet Range sets a premium standard for public cooking solutions. This range is specially crafted to cater to the needs of individuals with disabilities, making it ideal for outdoor and coastal locations with its robust 2mm 316 Stainless Steel design.

#### **KEY FEATURES**

DDA Certification and 360° Accessibility Achieving DDA Certification, our Equal Access BBQ Cabinets redefine inclusivity. They provide wheelchair accessibility from all four sides of the hotplate, Visual LEDS ensuring a truly inclusive and welcoming cooking experience for all.

#### **Adaptable Options**

The Equal Access Range is available in both Single and Double Cabinet configurations including the adaptation of sinks and other product accessories providing versatile options depending on the size and requirements of the location.