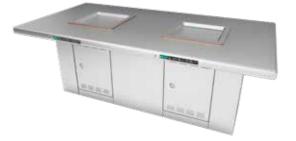

#### Versatile Configurations

The Greenplate Matilda BBQ Cabinet Range offers versatility with several configurations, including single, double and triple barbecue combinations. We also provide provisions for sinks and other accessories, catering to a range of cooking needs.

#### Equipped with Greenplate's Patented Inbench Electric Barbecues

All Matilda Cabinets come equipped with Greenplate's renowned Patented Inbench Electric Barbecues. These barbecues are well-suited for a diverse range of communities, including gated residences, caravan parks, inner-city parks and other open spaces.

### Matilda Electric BBQ Cabinet Range

**MATILDA SINGLE** 

Weight: 55kg\* (Weight Exluding BBQ. Add 42kg per BBQ)

Product Code: 30069MATSB

#### **MATILDA DOUBLE**

**ONE BBQ** 

820 mm

Product Code: 30069MATDB1BBQ

#### MATILDA DOUBLE

Product Code: 30069MATDBET

#### **MATILDA TRIPLE**

Product Code: 30069MATTPL

Matilda Electric BBQ Cabinet Range

Designed with a commitment to inclusivity and accessibility, the Greenplate Equal Access BBQ Cabinet Range sets a premium standard for public cooking solutions. This range is specially crafted to cater to the needs of individuals with disabilities, making it ideal for outdoor and coastal locations with its robust 2mm 316 Stainless Steel design.