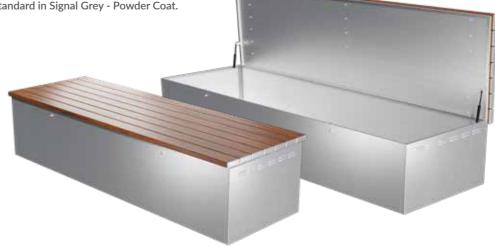

#### SOLAR STAND ALONE BBQ SEAT

#### SEAT OPTIONS

Wood finish as pictured is available on request.

Anodised aluminium finishes also available.

Aluminium slats on Solar Stand Alone BBQ Seat System is supplied as standard in Signal Grey - Powder Coat.