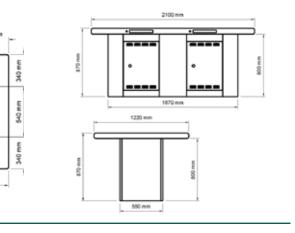

#### **EQUAL ACCESS**

| Weight: 140kg*<br>(Weight Exluding BBQ.<br>Add 42kg per BBQ) | DOUBLE 2100           | -       | 365 mm | 540 mm<br>290 mm | 5.      | 540 mm | 385 m |
|--------------------------------------------------------------|-----------------------|---------|--------|------------------|---------|--------|-------|
| 2100 mm                                                      | (Weight Exluding BBQ. | 1220 mm |        |                  | 2100 mm |        |       |

Product Code: 30068EADBS