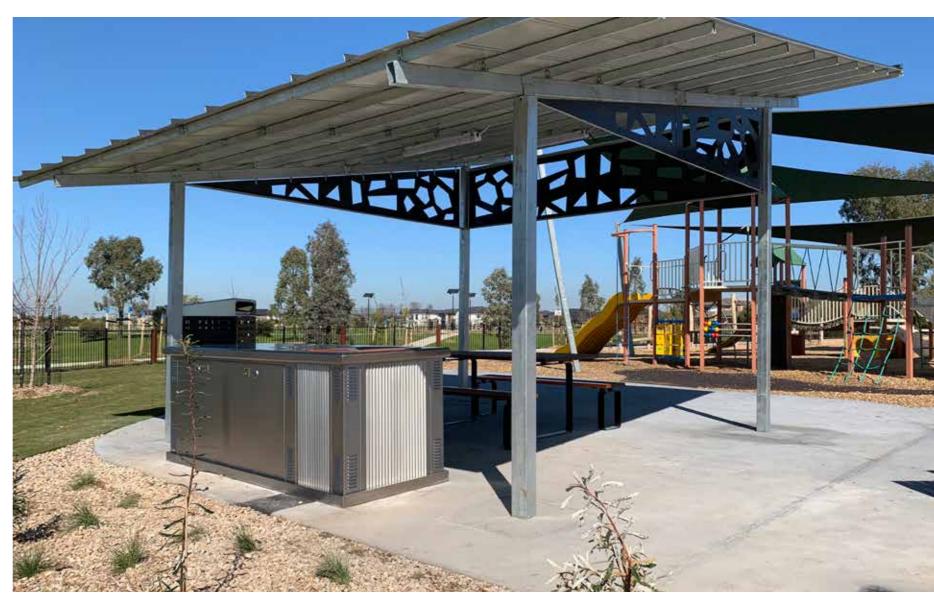

### INBENCH ELECTRIC BBQ UNIT

Experience the pinnacle of energy-efficient cooking with the Greenplate Inbench Electric BBQ. Setting a premium standard in the marketplace, our patented heating design not only delivers unmatched cooking performance but also achieves substantial ongoing energy savings compared to other electric BBQ products.

#### **Versatile Installation Options**

The Greenplate Inbench Electric BBQ seamlessly integrates into our entire range of cabinets, making it a versatile choice for your outdoor cooking needs. Additionally, it can be retrofitted into existing or custom enclosures, ensuring flexibility not matter your outcome.

### MATILDA ELECTRIC BBQ CABINET RANGE

The Greenplate Matilda Barbecue Cabinet Range is the epitome of simplicity and seamless integration into any environment. With a focus on providing durability for public open spaces or community areas, Matilda stands as a versatile choice.

#### **Streamlined Design, Seamless Blend**

Our Matilda Barbecue Cabinets are thoughtfully designed to seamlessly blend into any setting, offering an understated yet functional solution. The generous preparation area surrounding the hotplate ensures convenience while maintaining strength and durability for public spaces.