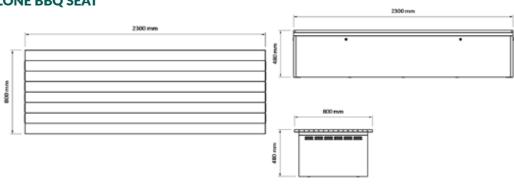

#### SOLAR STAND ALONE BBQ SEAT

#### SYSTEM

Product Code: 30121

#### **DC SERIES INBENCH ELECTRIC BBQ**

Product Code: 30000DC

#### **BENCH OPTIONS**

Customers can combine the above products with any of the Greenplate Bench Ranges or retrofit with existing BBQ cabinets.

#### SEAT OPTIONS

Wood finish as pictured is available on request.

Anodised aluminium finishes also available.

Aluminium slats on Solar Stand Alone BBQ Seat System is supplied as standard in Signal Grey - Powder Coat.