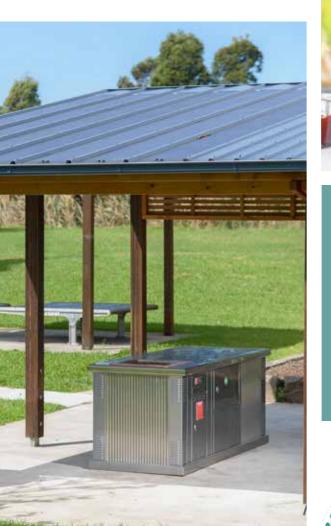

### SOLAR STANDALONE OFF-GRID ELECTRIC BBQ SYSTEM

In situations where traditional Mains/AC power is either unavailable or prohibitively challenging and the demand for safe and reliable cooking facilities arises, the Greenplate Solar Standalone Off-Grid Electric Barbecue System is the perfect answer.

Experience the future of sustainable, off-grid outdoor cooking with Greenplate. Whether you're in remote locations, eco-conscious communities or anywhere in between, our Solar Standalone Off-Grid Electric BBQ System ensures you enjoy safe and reliable cooking facilities, all while being environmentally conscious.

#### FULLY AUTONOMOUS AND RENEWABLE

This self-sustaining system operates entirely on renewable energy sources. A solar array charges a pre-configured battery bank. This energy reservoir then powers our patented DC Series Inbench Electric Barbecue Hotplate, ensuring a continuous supply of energy for public cooking requirements.

#### **SOLAR ARRAY**

These solar power arrays can be customised to integrate with existing or new roofing structures, including nearby amenity blocks or shelters.