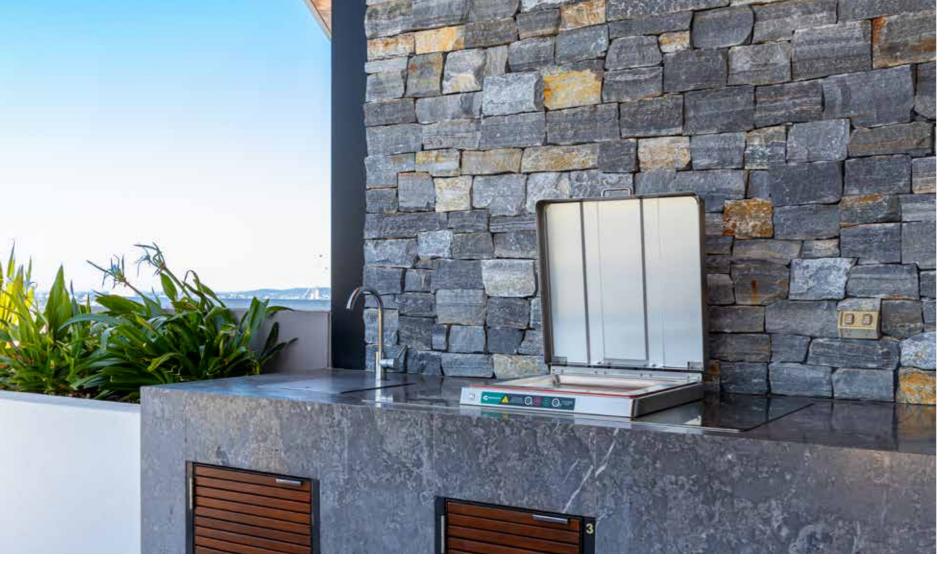

### INBENCH ELECTRIC BBQ UNIT

Experience the pinnacle of energy-efficient cooking with the Greenplate Inbench Electric BBQ. Setting a premium standard in the marketplace, our patented heating design not only delivers unmatched cooking performance but also achieves substantial ongoing energy savings compared to other electric BBQ products.

#### **Innovative Heating Element**

Our Inbench BBQ features a patented, energy-efficient 1.8Kw heating element, guaranteeing an exceptional cooking experience whilst conserving energy.

#### **Premium Stainless Steel Hot Plate**

Crafted from a single pressed sheet of Stainless Steel, our Hot Plate ensures durability and maintains a sleek appearance even after extensive use.