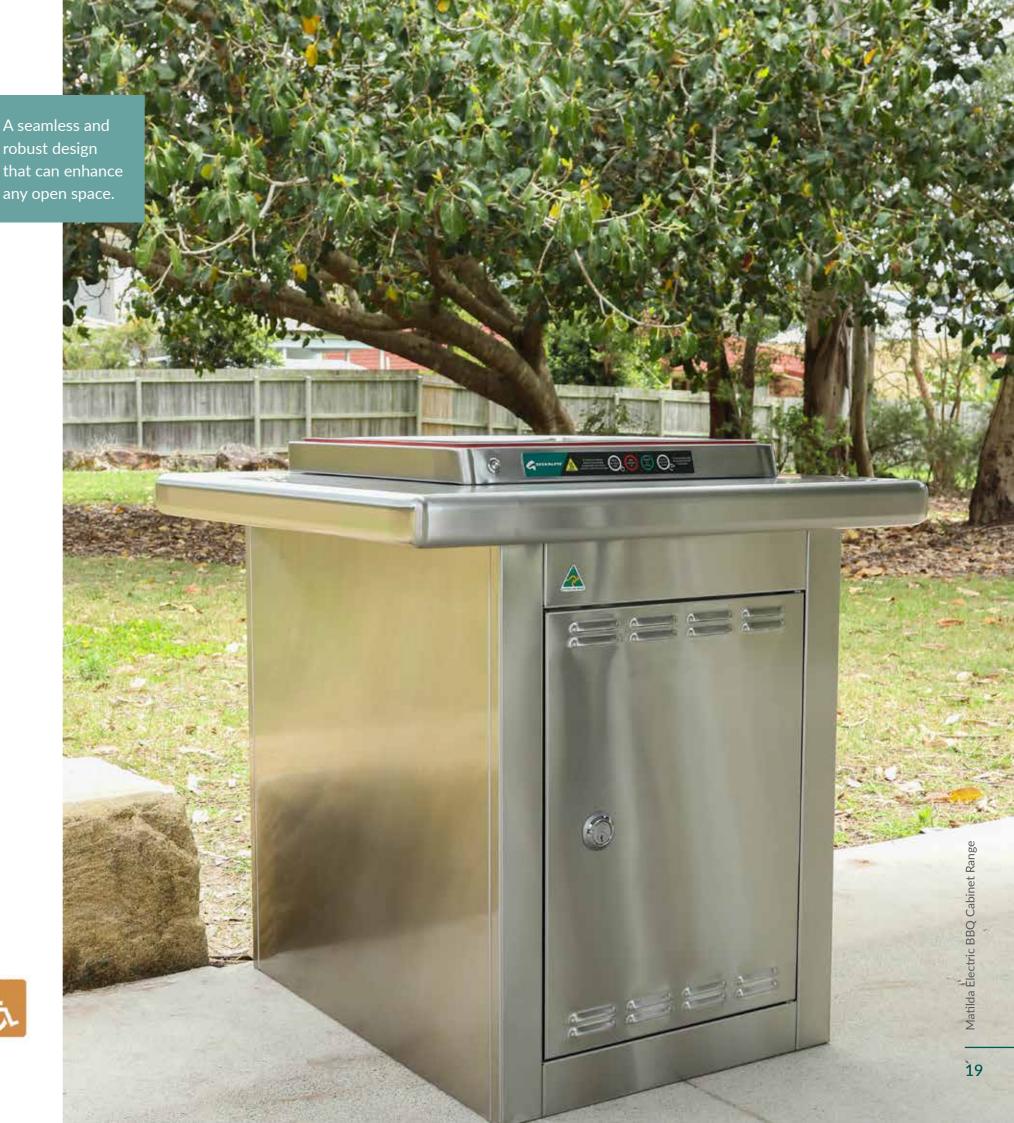

### MATILDA ELECTRIC BBQ CABINET RANGE

The Greenplate Matilda Barbecue Cabinet Range is the epitome of simplicity and seamless integration into any environment. With a focus on providing durability for public open spaces or community areas, Matilda stands as a versatile choice.

#### **Streamlined Design, Seamless Blend**

Our Matilda Barbecue Cabinets are thoughtfully designed to seamlessly blend into any setting, offering an understated yet functional solution. The generous preparation area surrounding the hotplate ensures convenience while maintaining strength and durability for public spaces.

#### Premium Stainless-Steel Craftsmanship

Crafted with meticulous attention to detail, every Matilda Cabinet boasts a quality all Stainless Steel construction. This robust design guarantees a premium cooking solution tailored to meet the diverse requirements of public spaces.