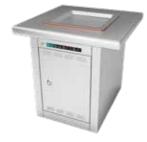

### INBENCH ELECTRIC BBQ UNIT

Experience the pinnacle of energy-efficient cooking with the Greenplate Inbench Electric BBQ. Setting a premium standard in the marketplace, our patented heating design not only delivers unmatched cooking performance but also achieves substantial ongoing energy savings compared to other electric BBQ products.

#### **Innovative Heating Element**

Our Inbench BBQ features a patented, energy-efficient 1.8Kw heating element, guaranteeing an exceptional cooking experience whilst conserving energy.

#### **Premium Stainless Steel Hot Plate**

Crafted from a single pressed sheet of Stainless Steel, our Hot Plate ensures durability and maintains a sleek appearance even after extensive use.

#### **Versatile Installation Options**

The Greenplate Inbench Electric BBQ seamlessly integrates into our entire range of cabinets, making it a versatile choice for your outdoor cooking needs. Additionally, it can be retrofitted into existing or custom enclosures, ensuring flexibility not matter your outcome.