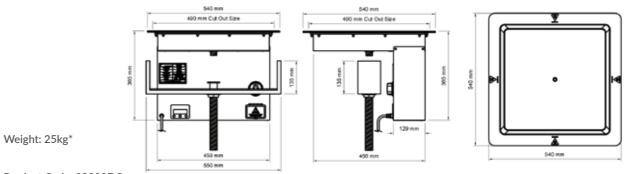

#### **Product Dimensions:**

Weight: 42kg Product Code: 30000

### Product Dimensions:

Weight: 25kg

Product Code: 30000DC

#### **DC SERIES INBENCH ELECTRIC BBQ**

Product Code: 30000DC