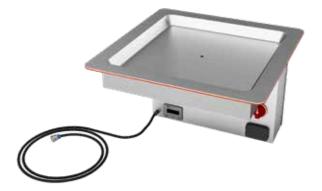

### INBENCH ELECTRIC BBQ UNIT

Experience the pinnacle of energy-efficient cooking with the Greenplate Inbench Electric BBQ. Setting a premium standard in the marketplace, our patented heating design not only delivers unmatched cooking performance but also achieves substantial ongoing energy savings compared to other electric BBQ products.

#### **Innovative Heating Element**

Our Inbench BBQ features a patented, energy-efficient 1.8Kw heating element, guaranteeing an exceptional cooking experience whilst conserving energy.

#### **Premium Stainless Steel Hot Plate**

Crafted from a single pressed sheet of Stainless Steel, our Hot Plate ensures durability and maintains a sleek appearance even after extensive use.

#### Efficient Voltage Conversion

Our Inbench Electric BBQ efficiently converts 240 volts mains power to a safer 24 volts at the hotplate using a transformer. This not only enhances the performance of the heating element but allows for increased product reliability.

#### **Versatile Installation Options**

The Greenplate Inbench Electric BBQ seamlessly integrates into our entire range of cabinets, making it a versatile choice for your outdoor cooking needs. Additionally, it can be retrofitted into existing or custom enclosures, ensuring flexibility not matter your outcome.

#### **Comprehensive Accessory Range**

Complement your Inbench BBQ with our range of accessories, including lids, above bench housings, wind shroud and more, to enhance your outdoor cooking experience.