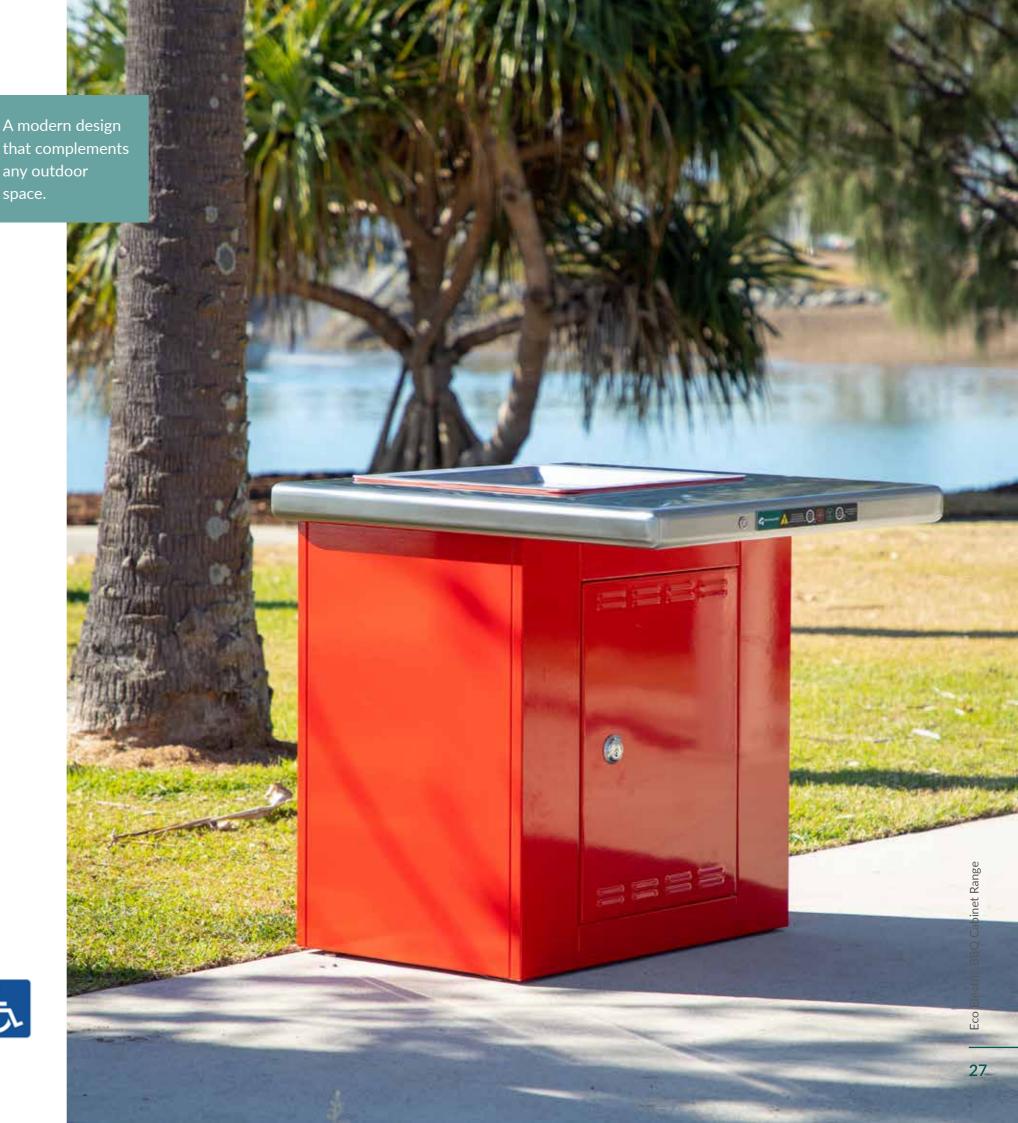

### ECO ELECTRIC BBQ CABINET RANGE

Welcome to the latest addition to our product lineup: the Eco Single and Eco Double Cabinets by Greenplate. As with all our offerings, the Eco series combines eco-friendliness with affordability, making public outdoor cooking accessible to everyone.

#### Sleek Design, Effortless Integration

The Eco Single and Double offer a sleek and modern design that complements any outdoor space. The adjustable leveling feet ensure stability and allow for surfaces that are not level.

#### **Superior Material Construction**

Crafted from Magnesium Aluminium Alloy Coated Steel and Stainless Steel, our Eco Bench cabinets are durable and environmentally friendly. They are supplied powder coated in Signal Black as standard, but a wide range of powder coating colours are available upon request.

#### **Dual Configuration**

The Greenplate Eco BBQ Cabinet Range offers flexibility in its setups, featuring options for both single and double barbecue combinations. Additionally, we offer accommodations for sinks and various accessories to meet a wide range of cooking requirements.

#### Equipped with Greenplate's Patented Inbench Electric Barbecues

All Eco Cabinets come accompanied by Greenplate's Energy Efficient Hot Plates, renowned for quality and reliability, the Eco range is ready to turn your outdoor space into a culinary haven.

#### **Accessibility for All**

The Eco series is designed with correct heights and overhangs to ensure wheelchair accessibility and fully certified to DDA Compliancy.

**GREENPLATE** Sustainable Product Solution