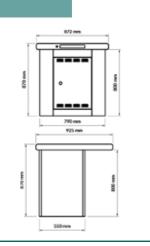

### Eco Electric BBQ Cabinet Range

**ECO SINGLE** 

Weight: 62kg\* (Weight Exluding BBQ. Add 42kg per BBQ) 872 mm

Product Code: 30068ECOS

#### ECO DOUBLE

Product Code: 30068ECODB