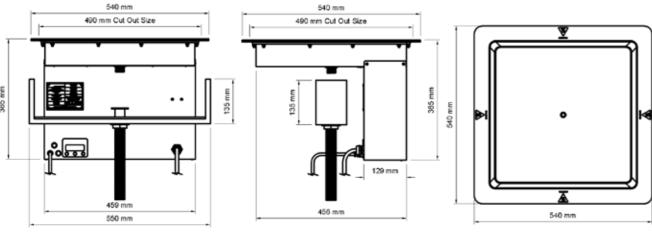

#### **Product Dimensions:**

Weight: 42kg Product Code: 30000

### Product Dimensions:

Weight: 25kg

Product Code: 30000DC