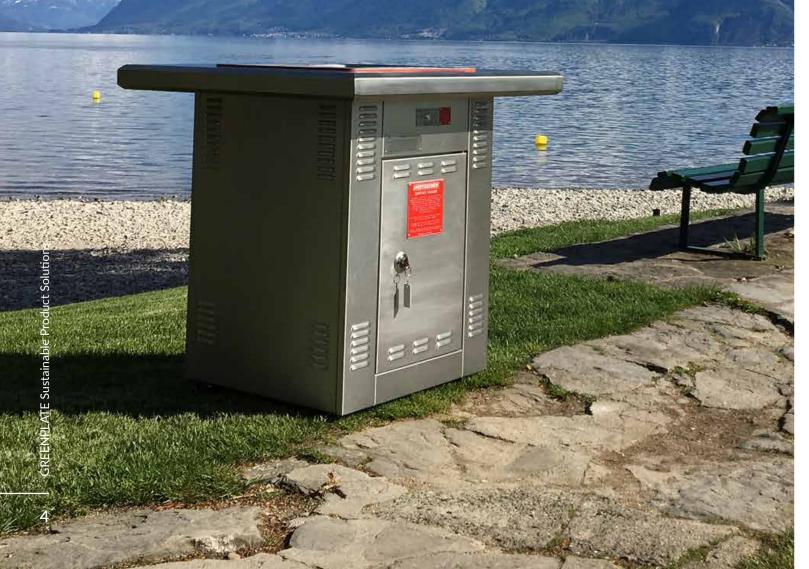

### INBENCH ELECTRIC BBQ UNIT

Experience the pinnacle of energy-efficient cooking with the Greenplate Inbench Electric BBQ. Setting a premium standard in the marketplace, our patented heating design not only delivers unmatched cooking performance but also achieves substantial ongoing energy savings compared to other electric BBQ products.

#### **Innovative Heating Element**

Our Inbench BBQ features a patented, energy-efficient 1.8Kw heating element, guaranteeing an exceptional cooking experience whilst conserving energy.

#### **Premium Stainless Steel Hot Plate**

Crafted from a single pressed sheet of Stainless Steel, our Hot Plate ensures durability and maintains a sleek appearance even after extensive use.

#### Safety, Reliability and Durability

Greenplate is synonymous with safety, reliability and durability. You can trust our products to provide consistent performance for years to come. We are that confident in our BBQs that we offer an industry-leading warranty across the range.

#### Efficient Voltage Conversion

Our Inbench Electric BBQ efficiently converts 240 volts mains power to a safer 24 volts at the hotplate using a transformer. This not only enhances the performance of the heating element but allows for increased product reliability.

#### **Versatile Installation Options**

The Greenplate Inbench Electric BBQ seamlessly integrates into our entire range of cabinets, making it a versatile choice for your outdoor cooking needs. Additionally, it can be retrofitted into existing or custom enclosures, ensuring flexibility not matter your outcome.

#### **Comprehensive Accessory Range**

Complement your Inbench BBQ with our range of accessories, including lids, above bench housings, wind shroud and more, to enhance your outdoor cooking experience.