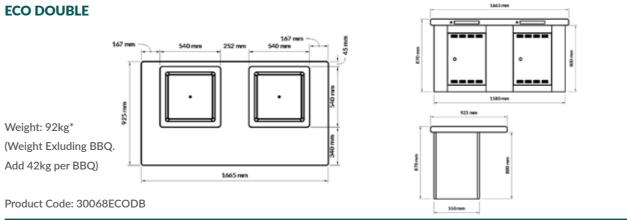

Sustainable Product Solution

## ECO ELECTRIC BBQ CABINET RANGE

#### **KEY FEATURES**

- Red & Green LED Push Button Lighting
- Premium 1.5mm Magnesium Aluminium Alloy Coated Steel Substructure & 1.5mm 304 Stainless **Steel Bench Top Construction**
- Single & Double Configurations •
- **DDA Certification**
- Equipped with Greenplate's Patented Inbench • **Electric Barbecues**

#### WARRANTY

- **Electrical Components 2 Years**
- Heating Element 5 Years
- All Stainless Steel Components Lifetime (Includes BBQ and Bench Top - Conditions Apply)
- Magnesium Aluminium Alloy Coated Steel • Substructure - 20 years - (Conditions Apply)





### Eco Electric BBQ Cabinet Range

**ECO SINGLE** 

Weight: 62kg\* (Weight Exluding BBQ. Add 42kg per BBQ) 872 mm

Product Code: 30068ECOS

#### ECO DOUBLE



Product Code: 30068ECODB

### **Optional BBQ & Bench Accesories**



#### **STAINLESS STEEL SINKS BAFFLE TYPE FAT BIN**



#### **HINGED BBQ COVER**





#### **ABOVE BENCH HOUSING**



#### **POWDER COATING OPTIONS AVAILABLE P.O.A**







### RETROFIT ELECTRIC BBQS

#### Revitalise your BBQ cabinets with Greenplate Retrofit Electric BBQ solutions

Give your aging BBQ cabinets a fresh lease of life with Greenplate's Inbench Electric Barbecue paired with either our Above Bench Housing or premium all Stainless Steel Retrofit Door. At Greenplate, we specialise in breathing new life into tired and outdated BBQ cabinets, delivering a revitalised cooking experience with cutting-edge efficiency at a reduced cost. Don't let your old and tired BBQ cabinets go to waste. Trust Greenplate to revamp