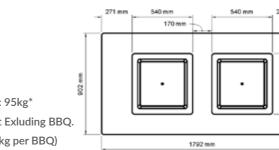

#### MATILDA DOUBLE

Product Code: 30069MATDBET

#### **MATILDA TRIPLE**

Product Code: 30069MATTPL

Matilda Electric BBQ Cabinet Range

Designed with a commitment to inclusivity and accessibility, the Greenplate Equal Access BBQ Cabinet Range sets a premium standard for public cooking solutions. This range is specially crafted to cater to the needs of individuals with disabilities, making it ideal for outdoor and coastal locations with its robust 2mm 316 Stainless Steel design.