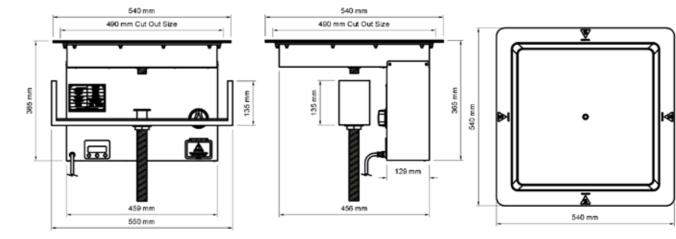

#### **Product Dimensions:**

Weight: 42kg Product Code: 30000

### Product Dimensions:

Weight: 25kg

Product Code: 30000DC