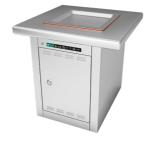

# Matilda Electric BBQ Cabinet Range

**MATILDA SINGLE** 

Weight: 55kg\* (Weight Exluding BBQ. Add 42kg per BBQ)

Product Code: 30069MATSB