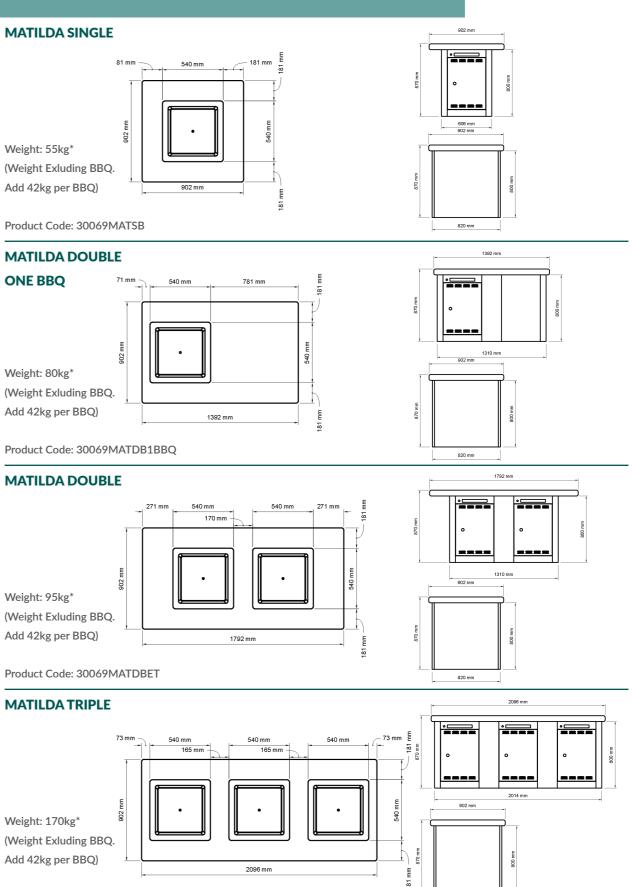

# Matilda Electric BBQ Cabinet Range

**MATILDA SINGLE** 

Weight: 55kg\* (Weight Exluding BBQ. Add 42kg per BBQ)

Product Code: 30069MATSB

#### **MATILDA DOUBLE**

**ONE BBQ** 

820 mm

Product Code: 30069MATDB1BBQ

#### MATILDA DOUBLE

Product Code: 30069MATDBET

#### **MATILDA TRIPLE**

Product Code: 30069MATTPL

Matilda Electric BBQ Cabinet Range