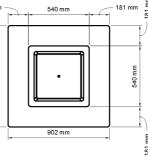

# Matilda Electric BBQ Cabinet Range

**MATILDA SINGLE** 

Weight: 55kg\* (Weight Exluding BBQ. Add 42kg per BBQ)

Product Code: 30069MATSB