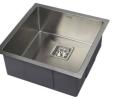

# MATILDA ELECTRIC BBQ CABINET RANGE

#### **KEY FEATURES**

- Red & Green LED Push Button Lighting
- Premium 1.5mm 304 Stainless-Steel Substructure • & 2mm Bench Top Construction
- Versatile Configurations •
- **Equipped with Greenplate's Patented Inbench Electric Barbecues**
- Partial Disability Approved

#### WARRANTY

- **Electrical Components 2 Years**
- Heating Element 5 Years
- All Stainless Steel Components Lifetime (Includes BBQ, Substructure and Bench Top -

**Conditions Apply)** 









## **Optional BBQ & Bench Accesories**

### **STAINLESS STEEL SINKS**

#### **BAFFLE TYPE FAT BIN**



#### **HINGED BBQ COVER**



## **POWDER COATING OPTIONS AVAILABLE P.O.A**



# Matilda Electric BBQ Cabinet Range

**MATILDA SINGLE** 

Weight: 55kg\* (Weight Exluding BBQ. Add 42kg per BBQ)



Product Code: 30069MATSB

#### **MATILDA DOUBLE**

**ONE BBQ** 



820 mm

Product Code: 30069MATDB1BBQ

#### MATILDA DOUBLE



Product Code: 30069MATDBET

#### **MATILDA TRIPLE**



Product Code: 30069MATTPL

Matilda Electric BBQ Cabinet Range