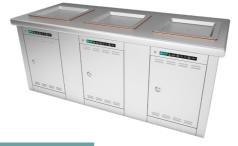

#### **MATILDA TRIPLE**

Product Code: 30069MATTPL

Matilda Electric BBQ Cabinet Range