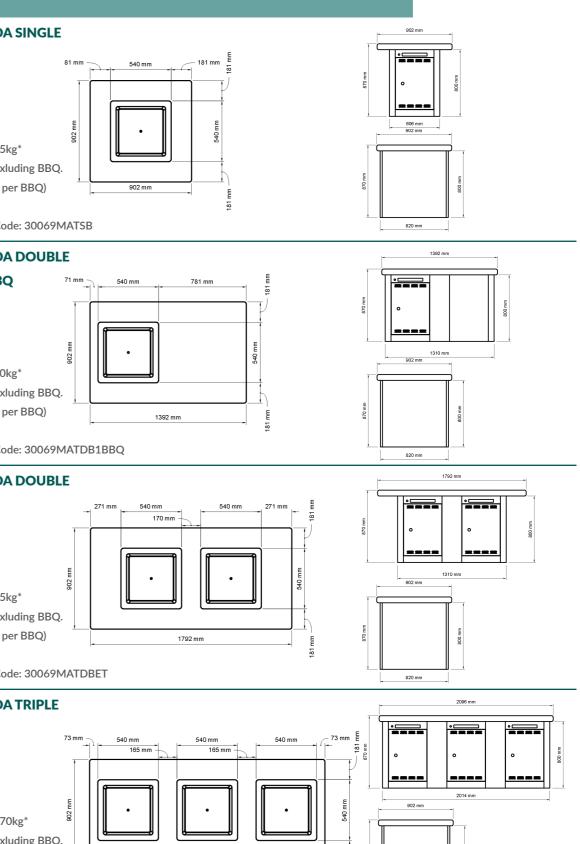

# Matilda Electric BBQ Cabinet Range

**MATILDA SINGLE** 

Weight: 55kg\* (Weight Exluding BBQ. Add 42kg per BBQ)

Product Code: 30069MATSB

#### **MATILDA DOUBLE**

**ONE BBQ** 

820 mm

Product Code: 30069MATDB1BBQ

#### MATILDA DOUBLE

Product Code: 30069MATDBET

#### **MATILDA TRIPLE**

Product Code: 30069MATTPL

Matilda Electric BBQ Cabinet Range