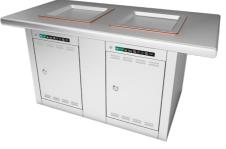

# MATILDA ELECTRIC BBQ CABINET RANGE

#### **KEY FEATURES**

- Red & Green LED Push Button Lighting
- Premium 1.5mm 304 Stainless-Steel Substructure • & 2mm Bench Top Construction
- Versatile Configurations •
- **Equipped with Greenplate's Patented Inbench Electric Barbecues**
- Partial Disability Approved

#### WARRANTY

- **Electrical Components 2 Years**
- Heating Element 5 Years
- All Stainless Steel Components Lifetime (Includes BBQ, Substructure and Bench Top -

**Conditions Apply)** 









## **Optional BBQ & Bench Accesories**

### **STAINLESS STEEL SINKS**

#### **BAFFLE TYPE FAT BIN**



#### **HINGED BBQ COVER**



## **POWDER COATING OPTIONS AVAILABLE P.O.A**



# Matilda Electric BBQ Cabinet Range

**MATILDA SINGLE** 

Weight: 55kg\* (Weight Exluding BBQ. Add 42kg per BBQ)



Product Code: 30069MATSB

#### **MATILDA DOUBLE**

**ONE BBQ** 



820 mm

Product Code: 30069MATDB1BBQ

#### MATILDA DOUBLE



Product Code: 30069MATDBET

#### **MATILDA TRIPLE**



Product Code: 30069MATTPL

Matilda Electric BBQ Cabinet Range