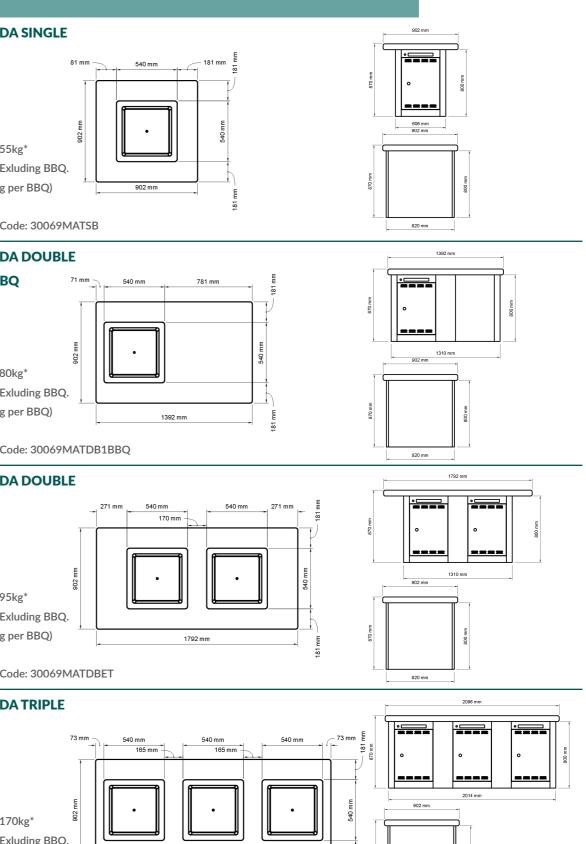

# Matilda Electric BBQ Cabinet Range

**MATILDA SINGLE** 

Weight: 55kg\* (Weight Exluding BBQ. Add 42kg per BBQ)

Product Code: 30069MATSB

#### **MATILDA DOUBLE**

**ONE BBQ** 

820 mm

Product Code: 30069MATDB1BBQ

#### MATILDA DOUBLE

Product Code: 30069MATDBET

#### **MATILDA TRIPLE**

Product Code: 30069MATTPL

Matilda Electric BBQ Cabinet Range