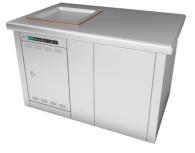

# MATILDA ELECTRIC BBQ CABINET RANGE

#### **KEY FEATURES**

- Red & Green LED Push Button Lighting
- Premium 1.5mm 304 Stainless-Steel Substructure • & 2mm Bench Top Construction
- Versatile Configurations •
- **Equipped with Greenplate's Patented Inbench Electric Barbecues**
- Partial Disability Approved

#### WARRANTY

- **Electrical Components 2 Years**
- Heating Element 5 Years
- All Stainless Steel Components Lifetime (Includes BBQ, Substructure and Bench Top -

**Conditions Apply)** 









## **Optional BBQ & Bench Accesories**

### **STAINLESS STEEL SINKS**

#### **BAFFLE TYPE FAT BIN**



#### **HINGED BBQ COVER**



## **POWDER COATING OPTIONS AVAILABLE P.O.A**



# Matilda Electric BBQ Cabinet Range

**MATILDA SINGLE** 

Weight: 55kg\* (Weight Exluding BBQ. Add 42kg per BBQ)



Product Code: 30069MATSB

#### **MATILDA DOUBLE**

**ONE BBQ** 



820 mm

Product Code: 30069MATDB1BBQ

#### MATILDA DOUBLE



Product Code: 30069MATDBET

#### **MATILDA TRIPLE**



Product Code: 30069MATTPL

Matilda Electric BBQ Cabinet Range