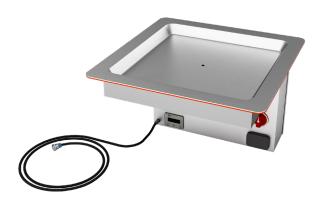

# DC SERIES INBENCH ELECTRIC BBQ

## **KEY FEATURES**

- Powered By 24VDC Supply
- Innovative 24V Heating Element
- Premium 2.5mm 443 Stainless Steel Hot Plate
- Red & Greenplate LED Push Button Switch
- Adjustable Cooking Temperature 50°C 320°C
- Audible ON/OFF Tones
- 6 Second Hold to Start Child Saftey Feature
- Digital Temperature Display and Cycle Counter

### **ELECTRICAL INFORMATION**

- Power Supply: 24 VDC (BATTERY)
- Element: 1800 Watts/70 Amps
- 120 Amp Plug Connection