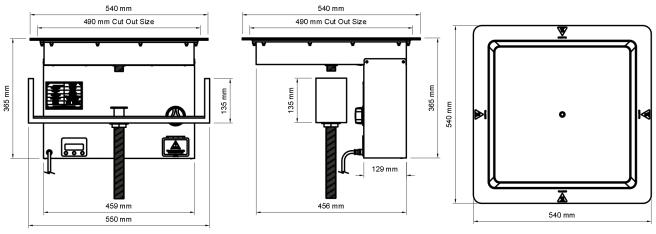

# DC SERIES INBENCH ELECTRIC BBQ



## **KEY FEATURES**

- Powered By 24VDC Supply
- Innovative 24V Heating Element
- Premium 2.5mm 443 Stainless Steel Hot Plate
- Red & Greenplate LED Push Button Switch
- Adjustable Cooking Temperature 50°C 320°C
- Audible ON/OFF Tones
- 6 Second Hold to Start Child Saftey Feature
- Digital Temperature Display and Cycle Counter

### **ELECTRICAL INFORMATION**

- Power Supply: 24 VDC (BATTERY)
- Element: 1800 Watts/70 Amps
- 120 Amp Plug Connection



### **WARRANTY**

- Electrical Components 2 Years
- Heating Element 5 Years
- All Stainless Steel Components Lifetime

# **Product Dimensions:**



Weight: 25kg Product Code: 30000DC