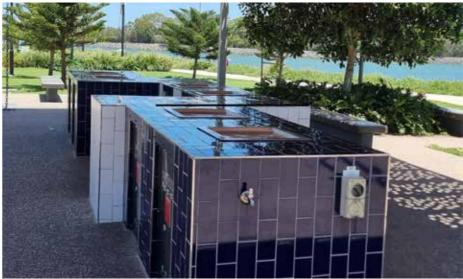

#### **Above Bench Housings**

Our Above Bench Housings are an ideal retrofit solution for clients not looking to upgrade the doors. The housing incorporates the BBQ switch and label above the benchtop removing the need for installation onto the face of the cabinet.

#### **Tailored Retrofit Solutions**

We collaborate closely with our clients to provide costeffective retrofit solutions for various types of BBQ cabinets. Our goal is to rejuvenate your old units, extending their lifespan and functionality. Retrofit electric BBQ