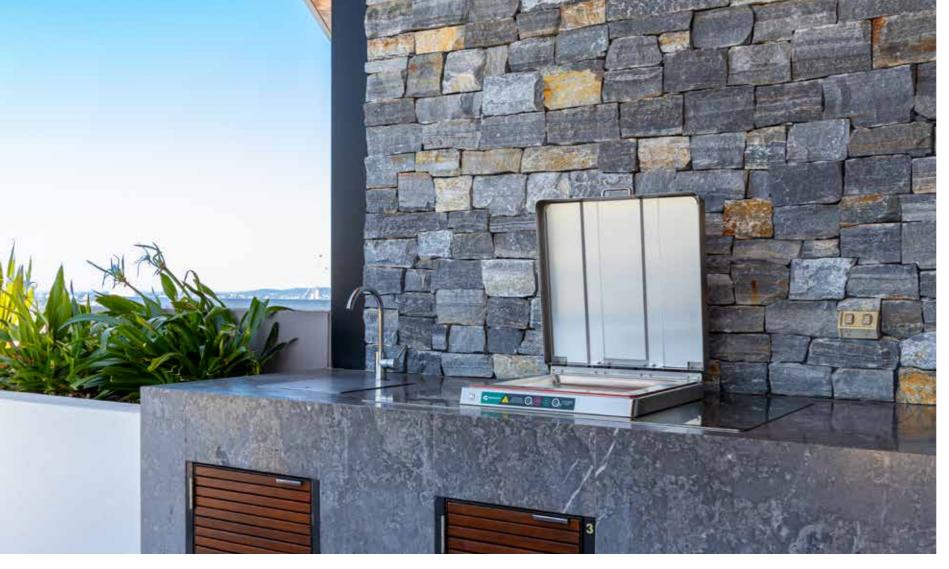

#### **Modernise and Enhance**

Our Retrofit solution is designed to modernise and enhance older BBQ cabinets, transforming them into sleek, contemporary units. Say goodbye to outdated aesthetics and hello to a stylish stainless-steel look.

#### **Customised to Fit**

Greenplate Retrofit doors are highly adaptable and can be tailored to fit a wide range of opening sizes, ensuring a seamless integration into your existing BBQ cabinet. No matter the size of the BBQ cut out, Greenplate manufacture customised skirts to accommodate the new Energy-Efficient hotplates. The result is not only a stylish upgrade but also lockable access to the BBQ's fat bin and temperature controls, enhancing security and convenience.

#### **Energy-Efficient Hotplates**

As part of our retrofit solution, we install energy-efficient hotplates that optimise cooking performance while minimising energy consumption. Enjoy cost savings without compromising on quality.