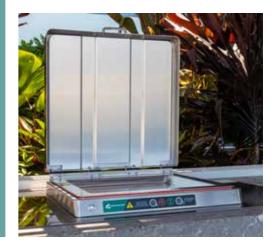

#### **Energy-Efficient Hotplates**

As part of our retrofit solution, we install energy-efficient hotplates that optimise cooking performance while minimising energy consumption. Enjoy cost savings without compromising on quality.

#### **Above Bench Housings**

Our Above Bench Housings are an ideal retrofit solution for clients not looking to upgrade the doors. The housing incorporates the BBQ switch and label above the benchtop removing the need for installation onto the face of the cabinet.